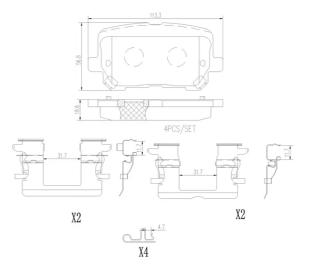

### **Technical specifications**

| EAN code<br><b>8020584116869</b> | Axle<br><b>Rear</b>                     | Thickness<br><b>19</b> mm |
|----------------------------------|-----------------------------------------|---------------------------|
| Width<br><b>113</b> mm           | Height<br><b>57</b> mm                  |                           |
| Wear indicator<br>Without        | Accessories<br>With anti-squeal<br>shim |                           |