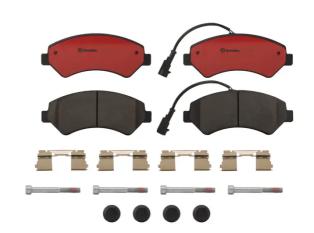

## BRAKE PAD PRIME CERAMIC P61118N

## The P61118N NAO brake pad is synonymous with reliability

Brembo NAO brake pads stand out for their ultimate braking comfort, reduced friction wear and low dust mission, which makes for cleaner rims and reduced maintenance requirements. The advanced friction material in keeping with the strictest environmental standards is the main distinguishing feature of NAO compounds.

- ✓ OE-equivalent
- Brembo quality
- Safety
- ✓ Comfort
- Durability
- ✓ Dust reduction
- ✓ With accessories

## **Technical specifications**

| EAN code                          | Axle                             | Thickness                                                                   |
|-----------------------------------|----------------------------------|-----------------------------------------------------------------------------|
| <b>8020584089552</b>              | <b>Front</b>                     | <b>19</b> mm                                                                |
| Width                             | Height                           | Braking system                                                              |
| 169 mm                            | <b>69</b> mm                     | <b>Brembo</b>                                                               |
| Wear indicator<br><b>Electric</b> | WVA number<br><b>24466,24467</b> | Accessories With anti-squeal shim With accessories With brake caliper bolts |