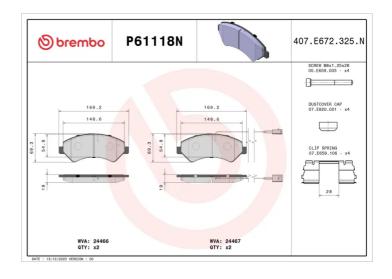

## BRAKE PAD PRIME CERAMIC P61118N

## **Technical specifications**

| EAN code                          | Axle                             | Thickness                                                                   |
|-----------------------------------|----------------------------------|-----------------------------------------------------------------------------|
| <b>8020584089552</b>              | <b>Front</b>                     | <b>19</b> mm                                                                |
| Width                             | Height                           | Braking system                                                              |
| 169 mm                            | <b>69</b> mm                     | <b>Brembo</b>                                                               |
| Wear indicator<br><b>Electric</b> | WVA number<br><b>24466,24467</b> | Accessories With anti-squeal shim With accessories With brake caliper bolts |