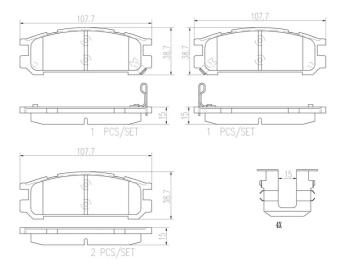

## **Technical specifications**

 EAN code
 Axle
 Thickness

 8020584099384
 Rear
 15 mm

Width Height Braking system

108 mm Akebono

Wear indicator WVA number Accessories

Acoustic 21703,21705,21704

With anti-squeal shim