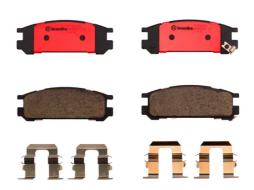

## BRAKE PAD PRIME CERAMIC P78005N

## The P78005N NAO brake pad is synonymous with reliability

Brembo NAO brake pads stand out for their ultimate braking comfort, reduced friction wear and low dust mission, which makes for cleaner rims and reduced maintenance requirements. The advanced friction material in keeping with the strictest environmental standards is the main distinguishing feature of NAO compounds.

- ✓ OE-equivalent
- ✓ Brembo quality
- Safety
- Comfort
- Durability
- ✓ Dust reduction
- ✓ With accessories

## **Technical specifications**

 EAN code
 Axle
 Thickness

 8020584099384
 Rear
 15 mm

Width Height Braking system

108 mm Akebono

Wear indicator WVA number Accessories

Acoustic 21703,21705,21704

With anti-squeal shim