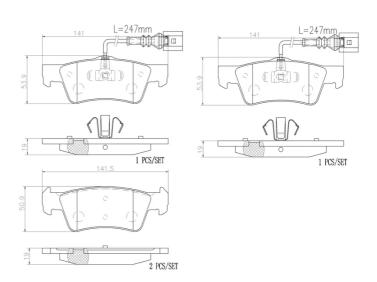

## **Technical specifications**

EAN code Axle Thickness 8020584114513 Rear 19 mm

Width Height Braking system

141 mm 51 mm Teves

Accessories

Wear indicator WVA number With anti-squeal

Electric 24368,24556,24367 shim

With piston clip With accessories

**COMPATIBLE VEHICLES** 