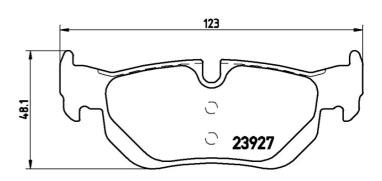

## **Technical specifications**

Axle

| 8020584059364                              | Rear                                   | <b>17</b> mm                                                        |
|--------------------------------------------|----------------------------------------|---------------------------------------------------------------------|
| Width 123 mm                               | Height 48 mm                           | Braking system <b>Teves</b>                                         |
| Wear indicator Prepared for wear indicator | WVA number<br><b>23926,23927,24226</b> | Accessories With accessories With anti-squeal shim With piston clip |