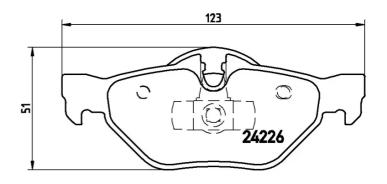

## **Technical specifications**

Axle

| 8020584059364                              | Rear                                   | <b>17</b> mm                                                        |
|--------------------------------------------|----------------------------------------|---------------------------------------------------------------------|
| Width 123 mm                               | Height 48 mm                           | Braking system <b>Teves</b>                                         |
| Wear indicator Prepared for wear indicator | WVA number<br><b>23926,23927,24226</b> | Accessories With accessories With anti-squeal shim With piston clip |