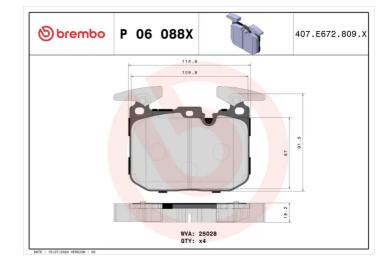

## **Technical specifications**

| EAN code                            | Axle                       | Thickness                               |
|-------------------------------------|----------------------------|-----------------------------------------|
| 8020584068663                       | Front                      | <b>18</b> mm                            |
| Width                               | Height                     | Braking system                          |
| <b>115</b> mm                       | <b>91</b> mm               | <b>Brembo</b>                           |
| Wear indicator<br>Prepared for wear | WVA number<br><b>25028</b> | Accessories<br>With anti-squeal<br>shim |