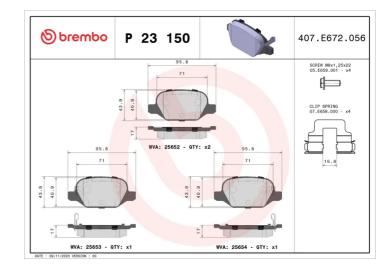

## **Technical specifications**

| Wear indicator <b>Acoustic</b>   | WVA number <b>25654,25652,25653</b> | Accessories With anti-squeal shim |
|----------------------------------|-------------------------------------|-----------------------------------|
| Width<br><b>96</b> mm            | Height 44 mm                        | Braking system TRW                |
| EAN code<br><b>8020584109731</b> | Axle<br><b>Rear</b>                 | Thickness  17 mm                  |