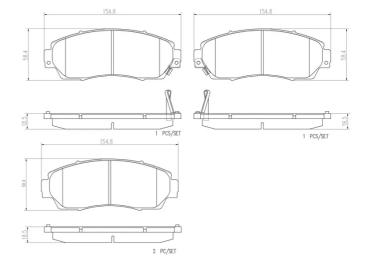

### **Technical specifications**

| EAN code                          | Axle                       | Thickness                               |
|-----------------------------------|----------------------------|-----------------------------------------|
| <b>8020584087091</b>              | Front                      | <b>19</b> mm                            |
| Width                             | Height                     | Braking system                          |
| <b>155</b> mm                     | <b>58</b> mm               | <b>Akebono</b>                          |
| Wear indicator<br><b>Acoustic</b> | WVA number<br><b>24342</b> | Accessories<br>With anti-squeal<br>shim |