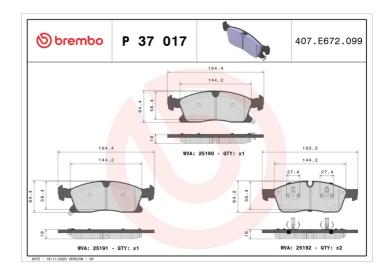

## **Technical specifications**

| EAN code<br><b>8020584109540</b>  | Axle<br>Front                          | Thickness 19 mm                                                     |
|-----------------------------------|----------------------------------------|---------------------------------------------------------------------|
| Width <b>193</b> mm               | Height<br><b>64</b> mm                 | Braking system<br><b>Teves</b>                                      |
| Wear indicator<br><b>Acoustic</b> | WVA number<br><b>25192,25190,25191</b> | Accessories With accessories With anti-squeal shim With piston clip |