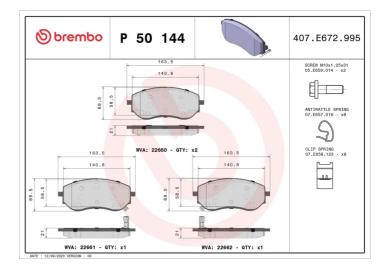

## **Technical specifications**

| EAN code<br><b>8020584115084</b> | Axle<br>Front                          | Thickness 21 mm                                                       |
|----------------------------------|----------------------------------------|-----------------------------------------------------------------------|
| Width<br>164 mm                  | Height 70 mm                           | Braking system<br><b>CBI</b>                                          |
| Wear indicator Acoustic          | WVA number<br><b>22662,22660,22661</b> | Accessories With anti-squeal shim With accessories With brake caliper |