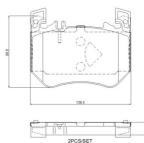

### **Technical specifications**

| EAN code                                   | Axle         | Thickness                         |
|--------------------------------------------|--------------|-----------------------------------|
| 8020584124338                              | Front        | <b>18</b> mm                      |
| Width                                      | Height       | Braking sy                        |
| <b>138</b> mm                              | <b>99</b> mm | <b>Brembo</b>                     |
| Wear indicator<br><b>Prepared for wear</b> | WVA number   | Accessorie<br>With anti-s<br>shim |

26443

| Braking system |
|----------------|
| Brembo         |
|                |

#### 25 -squeal shim

With counterweights

2PCS/SET