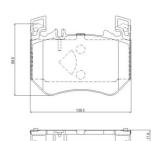

### **Technical specifications**

| EAN code                                   | Axle         | Thickness                         |
|--------------------------------------------|--------------|-----------------------------------|
| 8020584124338                              | Front        | <b>18</b> mm                      |
| Width                                      | Height       | Braking sy                        |
| <b>138</b> mm                              | <b>99</b> mm | <b>Brembo</b>                     |
| Wear indicator<br><b>Prepared for wear</b> | WVA number   | Accessorie<br>With anti-s<br>shim |