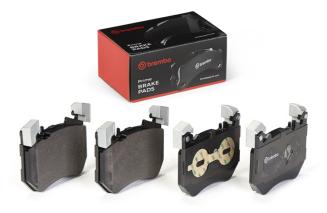

## **BRAKE PAD** P 50 171

The P 50 171 brake pad is synonymous with reliability

The Brembo brake pad guarantees ultimate safety when braking thanks to the use of more than 100 different compounds, designed according to the type of vehicle and use. Stopping distances reduced to a minimum, maximum driving comfort and silent operation are the most important features of Brembo materials. Brembo brake pads are supplied together with an extensive range of accessories and assembly kits for professionalstandard installation.

- OE-equivalent 1
- Brembo quality  $\checkmark$
- ECE-R90 certificate
- Safety  $\checkmark$
- Performance
- Comfort

indicator