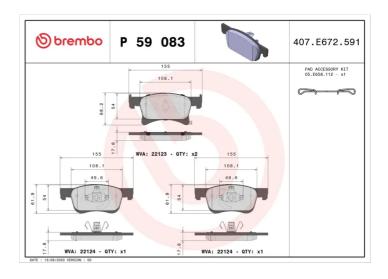

## **BRAKE PAD P 59 083**

## **Technical specifications**

| EAN code<br><b>8020584080986</b> | Axle<br>Front                    | Thickness 18 mm                                                                 |
|----------------------------------|----------------------------------|---------------------------------------------------------------------------------|
| Width 155 mm                     | Height <b>62</b> mm              | Braking system <b>Teves</b>                                                     |
| Wear indicator <b>Acoustic</b>   | WVA number<br><b>22123,22124</b> | Accessories<br>With accessories<br>With piston clip<br>With anti-squeal<br>shim |