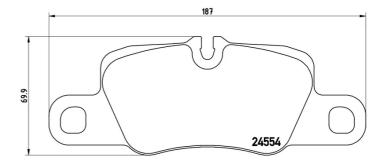

## **Technical specifications**

Thickness EAN code 8020584103616 **17** mm

Width Height Braking system Brembo

187 mm **70** mm

Wear indicator Accessories WVA number Prepared for wear With anti-squeal 24554 indicator shim