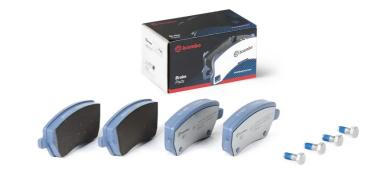

## BRAKE PAD P 68 033E

## The P 68 033E brake pad is synonymous with reliability

The Brembo brake pad guarantees ultimate safety when braking thanks to the use of more than 100 different compounds, designed according to the type of vehicle and use. Stopping distances reduced to a minimum, maximum driving comfort and silent operation are the most important features of Brembo materials. Brembo brake pads are supplied together with an extensive range of accessories and assembly kits for professional-standard installation.

- ✓ OE-equivalent
- Brembo quality
- ✓ ECE-R90 certificate
- Safety
- Performance
- ✓ Comfort
- With accessories