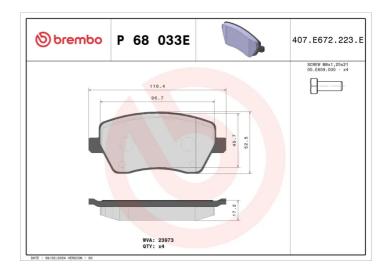

## BRAKE PAD P 68 033E

## **Technical specifications**

| EAN code<br><b>8020584123355</b> | Axle<br>Front           | Thickness<br>17 mm                                                          |  |
|----------------------------------|-------------------------|-----------------------------------------------------------------------------|--|
| Width 116 mm                     | Height 52 mm            | Braking system<br><b>Lucas</b>                                              |  |
| Wear indicator<br><b>Without</b> | WVA number <b>23973</b> | Accessories With accessories With anti-squeal shim With brake caliper bolts |  |