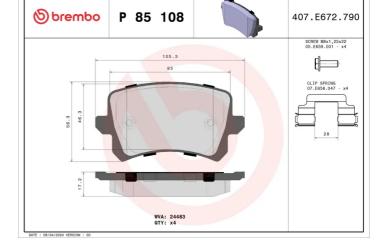

## **Technical specifications**

Axle

| 8020584062579          | Rear                       | <b>17</b> mm                                          |
|------------------------|----------------------------|-------------------------------------------------------|
| Width<br>106 mm        | Height<br><b>56</b> mm     | Braking system<br><b>Lucas</b>                        |
| Wear indicator Without | WVA number<br><b>24483</b> | Accessories With brake caliper bolts With anti-squeal |

**Thickness** 

shim

With accessories

**COMPATIBLE VEHICLES** 