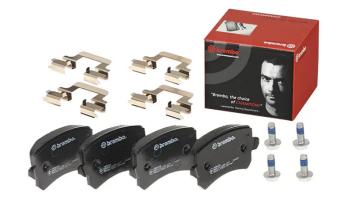

## The P 85 108 brake pad is synonymous with reliability

The Brembo brake pad guarantees ultimate safety when braking thanks to the use of more than 100 different compounds, designed according to the type of vehicle and use. Stopping distances reduced to a minimum, maximum driving comfort and silent operation are the most important features of Brembo materials. Brembo brake pads are supplied together with an extensive range of accessories and assembly kits for professional-standard installation.

- ✓ OE-equivalent
- Brembo quality
- ✓ ECE-R90 certificate
- Safety
- ✓ Performance
- ✓ Comfort

EAN code

✓ With accessories

**Thickness** 

shim

With accessories

**COMPATIBLE VEHICLES** 