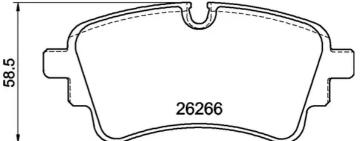

- OE-equivalent
- Brembo quality
- ECE-R90 certificate
- Safety
- Performance
- Comfort
- With accessories

| Technical specifications       |              |                           |      |     |
|--------------------------------|--------------|---------------------------|------|-----|
| EAN code                       | Axle         | Thickness                 | Ŧ    | +   |
| 8020584120156                  | Rear         | <b>18</b> mm              |      |     |
| Width                          | Height       | Braking system            | 9    | r   |
| <b>129</b> mm                  | <b>59</b> mm | TRW                       | 58.6 | C   |
|                                |              | Accessories               |      |     |
| Wear indicator                 | WVA number   | With anti-squeal<br>shim  |      |     |
| Prepared for wear<br>indicator | 26266,26265  | With brake caliper        |      |     |
|                                |              | bolts<br>With accessories | T    |     |
|                                |              |                           | Ī    |     |
|                                |              |                           |      | ſ   |
|                                |              |                           | 2    | - L |