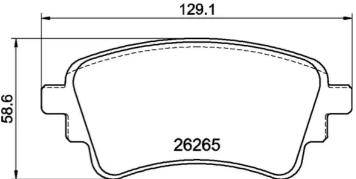

- OE-equivalent
- Brembo quality
- ECE-R90 certificate
- Safety
- Performance
- Comfort
- With accessories

| Technical specifications       |              |                           |      |     |
|--------------------------------|--------------|---------------------------|------|-----|
| EAN code                       | Axle         | Thickness                 | Ŧ    | +   |
| 8020584120156                  | Rear         | <b>18</b> mm              |      |     |
| Width                          | Height       | Braking system            | 9    | r   |
| <b>129</b> mm                  | <b>59</b> mm | TRW                       | 58.6 | C   |
|                                |              | Accessories               |      |     |
| Wear indicator                 | WVA number   | With anti-squeal<br>shim  |      |     |
| Prepared for wear<br>indicator | 26266,26265  | With brake caliper        |      |     |
|                                |              | bolts<br>With accessories | T    |     |
|                                |              |                           | Ī    |     |
|                                |              |                           |      | ſ   |
|                                |              |                           | 2    | - L |