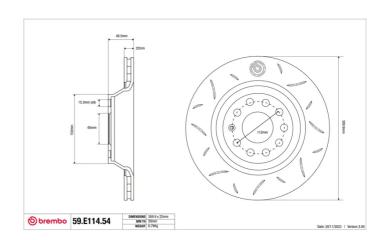

## SPORT | TY3 BRAKE DISC 59.E114.54

## **Technical specifications**

Diameter Thickness (TH) Height (A)
310 mm 22 mm 48 mm

Number of holes (C) Brake disc type Centering

5 Solid 65 mm

Min. thickness Tightening torque Axle
20 mm 120 Nm Rear

Units per box EAN code **1 8020584605257** 