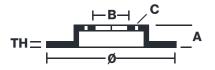

## **Technical specifications**

Diameter Thickness (TH) Height (A)
310 mm 22 mm 48 mm

Number of holes (C) Brake disc type Centering

5 Solid 65 mm

Min. thickness Tightening torque Axle
20 mm 120 Nm Rear

Units per box EAN code **1 8020584605257** 