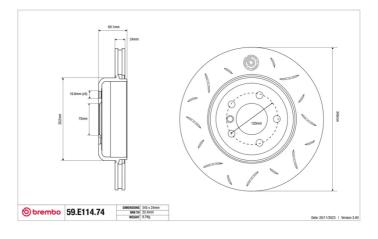

## SPORT | TY3 BRAKE DISC 59.E114.74

The 59.E114.74 brake disc is synonymous with reliability

Type-3 slotting used to distinguish the Brembo SPORT | TY3 brake disc is widely used in professional motorsports. It therefore offers superior initial response with excellent release characteristics, improving braking performance while giving the vehicle an aggressive appearance. The Brembo logo on the braking surface adds an exclusive and unique touch to the vehicle. The SPORT | TY3 brake discs are plug-and-play since they replace OE discs directly.