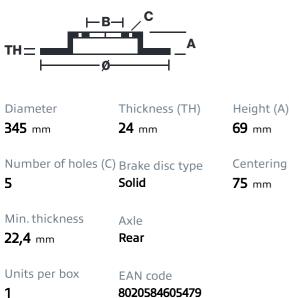

## SPORT | TY3 BRAKE DISC 59.E114.74

The 59.E114.74 brake disc is synonymous with reliability

Type-3 slotting used to distinguish the Brembo SPORT | TY3 brake disc is widely used in professional motorsports. It therefore offers superior initial response with excellent release characteristics, improving braking performance while giving the vehicle an aggressive appearance. The Brembo logo on the braking surface adds an exclusive and unique touch to the vehicle. The SPORT | TY3 brake discs are plug-and-play since they replace OE discs directly.