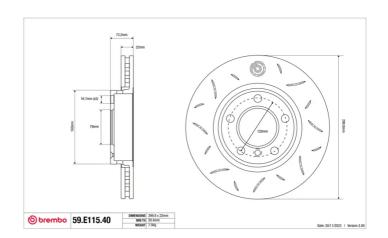

## **Technical specifications**

Diameter Thickness (TH) Height (A)
300 mm 22 mm 73 mm

Number of holes (C) Brake disc type Centering

5 Solid **79** mm

Min. thickness Axle

20,4 mm Front

Units per box EAN code **8020584606131** 