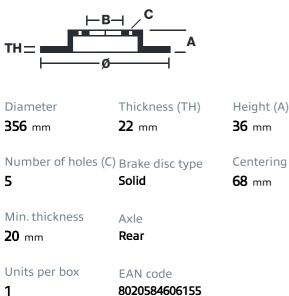

## SPORT | TY3 BRAKE DISC 59.E115.42

The 59.E115.42 brake disc is synonymous with reliability

Type-3 slotting used to distinguish the Brembo SPORT | TY3 brake disc is widely used in professional motorsports. It therefore offers superior initial response with excellent release characteristics, improving braking performance while giving the vehicle an aggressive appearance. The Brembo logo on the braking surface adds an exclusive and unique touch to the vehicle. The SPORT | TY3 brake discs are plug-and-play since they replace OE discs directly.