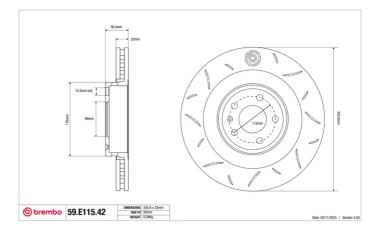

## SPORT | TY3 BRAKE DISC 59.E115.42

The 59.E115.42 brake disc is synonymous with reliability

Type-3 slotting used to distinguish the Brembo SPORT | TY3 brake disc is widely used in professional motorsports. It therefore offers superior initial response with excellent release characteristics, improving braking performance while giving the vehicle an aggressive appearance. The Brembo logo on the braking surface adds an exclusive and unique touch to the vehicle. The SPORT | TY3 brake discs are plug-and-play since they replace OE discs directly.