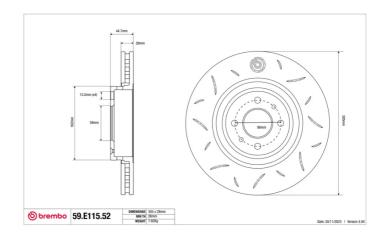

## **Technical specifications**

Diameter Thickness (TH) Height (A) 305 mm 28 mm 45 mm

Number of holes (C) Brake disc type

4 Solid Centering

59 mm

Min. thickness Tightening torque Axle

26 mm 86 Nm Front

Units per box EAN code

1 8020584606254