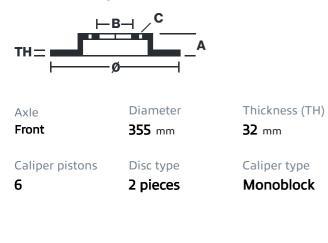

## () brembo

## UPGRADE GT KIT 1M1.8045A\_

The 1M1.8045A\_ GT kit is synonymous with superior performance

Complete braking systems, comprising components derived from the world of motorsports and offering unrivalled levels of technology on the market. They feature aluminium radial-mounted fixed calipers, with opposing pistons. Depending on the type of system and the required performance level, the calipers can either be in two-parts, monoblock or even monoblock machined from solid billet metal. The uprated brake discs can be integral (one-piece) or composite, drilled or slotted.

- Brembo quality
- Safety
- Performance
- Comfort
- Sports driving
- Sporty look

Available in 4 colours

1M1.8045A1

1M1.8045A2

1M1.8045A3

1M1.8045A5





## Technical specifications