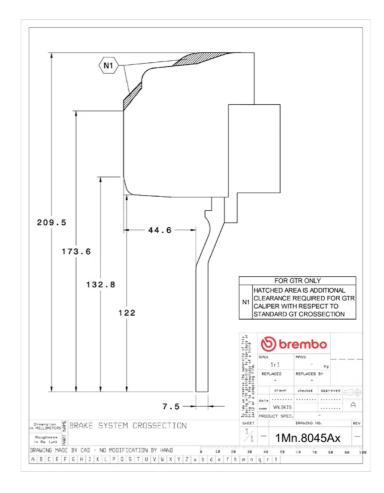

## () brembo

## UPGRADE GT KIT 1M1.8045A\_

The 1M1.8045A\_ GT kit is synonymous with superior performance

Complete braking systems, comprising components derived from the world of motorsports and offering unrivalled levels of technology on the market. They feature aluminium radial-mounted fixed calipers, with opposing pistons. Depending on the type of system and the required performance level, the calipers can either be in two-parts, monoblock or even monoblock machined from solid billet metal. The uprated brake discs can be integral (one-piece) or composite, drilled or slotted.

- Brembo quality
- Safety
- Performance
- Comfort
- Sports driving
- Sporty look

Available in 4 colours

1M1.8045A1

1M1.8045A2

1M1.8045A3

1M1.8045A5





## Technical specifications