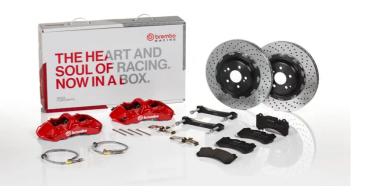

## UPGRADE GT KIT 1M1.8045A\_

The 1M1.8045A\_ GT kit is synonymous with superior performance

Complete braking systems, comprising components derived from the world of motorsports and offering unrivalled levels of technology on the market. They feature aluminium radial-mounted fixed calipers, with opposing pistons. Depending on the type of system and the required performance level, the calipers can either be in two-parts, monoblock or even monoblock machined from solid billet metal. The uprated brake discs can be integral (one-piece) or composite, drilled or slotted.

- Brembo quality
- Safety
- Performance
- Comfort
- Sports driving
- Sporty look

Available in 4 colours

1M1.8045A1

1M1.8045A2

1M1.8045A3

1M1.8045A5