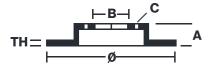

## **Technical specifications**

Axle Diameter Thickness (TH)

Front 336 mm 28 mm

Caliper pistons Disc type Caliper type

4 1 piece Monoblock