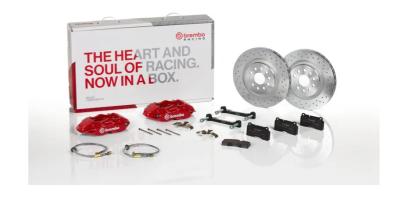

## The 1P4.7001A\_ GT kit is synonymous with superior performance

Complete braking systems, comprising components derived from the world of motorsports and offering unrivalled levels of technology on the market. They feature aluminium radial-mounted fixed calipers, with opposing pistons. Depending on the type of system and the required performance level, the calipers can either be in two-parts, monoblock or even monoblock machined from solid billet metal. The uprated brake discs can be integral (one-piece) or composite, drilled or slotted.

## Available in 4 colours

1P4.7001A1

P4.7001A2

1P4.7001A3

1P4.7001A5