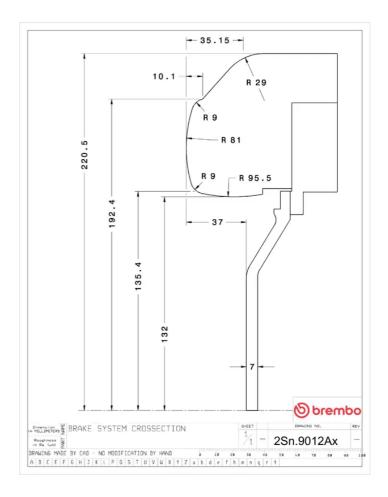

## **Technical specifications**

Axle Diameter Thickness (TH)

**Rear** 380 mm 28 mm

Caliper pistons Disc type Caliper type

4 2 pieces BM monoblock

**COMPATIBLE VEHICLES**