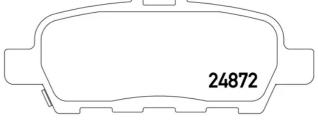

## **Technical specifications**

| EAN code                          | Axle                                   | Thickness                               |
|-----------------------------------|----------------------------------------|-----------------------------------------|
| <b>8020584103395</b>              | <b>Rear</b>                            | <b>14</b> mm                            |
| Width                             | Height                                 | Braking system                          |
| <b>106</b> mm                     | <b>39</b> mm                           | <b>Akebono</b>                          |
| Wear indicator<br><b>Acoustic</b> | WVA number<br><b>25778,24872,24871</b> | Accessories<br>With anti-squeal<br>shim |