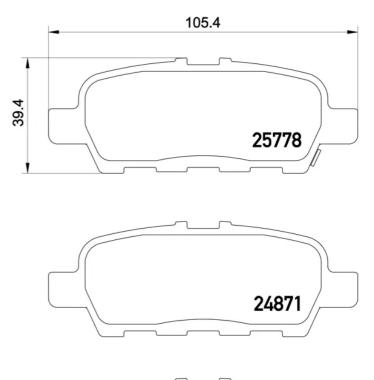

## **Technical specifications**

| EAN code                          | Axle                                   | Thickness                               |
|-----------------------------------|----------------------------------------|-----------------------------------------|
| <b>8020584103395</b>              | <b>Rear</b>                            | <b>14</b> mm                            |
| Width                             | Height                                 | Braking system                          |
| <b>106</b> mm                     | <b>39</b> mm                           | <b>Akebono</b>                          |
| Wear indicator<br><b>Acoustic</b> | WVA number<br><b>25778,24872,24871</b> | Accessories<br>With anti-squeal<br>shim |