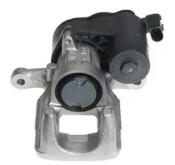

## CALIPER F 00 052

## The F 00 052 caliper is synonymous with reliability

Designed to provide the same performance as new calipers, Brembo remanufactured calipers embody an alternative solution to replacing broken or worn parts with new ones. The brake caliper remanufacturing process involves cleaning and applying a surface treatment to the caliper body, and the renewing of all worn internal components with new ones. The final testing at the end of this process guarantees a Brembo certified product.

## **Technical specifications**

| EAN code          | Axle           | Diameter     |
|-------------------|----------------|--------------|
| 8020584547076     | Rear           | <b>38</b> mm |
|                   |                |              |
| Number of pistons | Braking system | Position     |
| 1                 | BOSCH          | Left         |