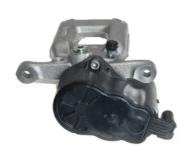

## CALIPER F 00 052

## The F 00 052 caliper is synonymous with reliability

Designed to provide the same performance as new calipers, Brembo remanufactured calipers embody an alternative solution to replacing broken or worn parts with new ones. The brake caliper remanufacturing process involves cleaning and applying a surface treatment to the caliper body, and the renewing of all worn internal components with new ones. The final testing at the end of this process guarantees a Brembo certified product.

## **Technical specifications**

| EAN code          | Axle           | Diameter     |
|-------------------|----------------|--------------|
| 8020584547076     | Rear           | <b>38</b> mm |
|                   |                |              |
| Number of pistons | Braking system | Position     |
| 1                 | BOSCH          | Left         |