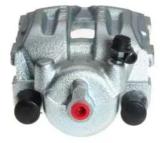

## CALIPER F 06 155

The F 06 155 caliper is synonymous with reliability

Designed to provide the same performance as new calipers, Brembo remanufactured calipers embody an alternative solution to replacing broken or worn parts with new ones. The brake caliper remanufacturing process involves cleaning and applying a surface treatment to the caliper body, and the renewing of all worn internal components with new ones. The final testing at the end of this process guarantees a Brembo certified product.

## **Technical specifications**

| EAN code          | Axle           | Diameter     |
|-------------------|----------------|--------------|
| 8020584501566     | Rear           | <b>42</b> mm |
|                   |                |              |
| Number of pistons | Braking system | Position     |
| 1                 | ATE            | Right        |