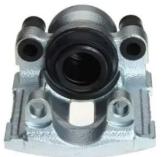

## CALIPER F 06 155

The F 06 155 caliper is synonymous with reliability

Designed to provide the same performance as new calipers, Brembo remanufactured calipers embody an alternative solution to replacing broken or worn parts with new ones. The brake caliper remanufacturing process involves cleaning and applying a surface treatment to the caliper body, and the renewing of all worn internal components with new ones. The final testing at the end of this process guarantees a Brembo certified product.

## **Technical specifications**

| EAN code          | Axle           | Diameter     |
|-------------------|----------------|--------------|
| 8020584501566     | Rear           | <b>42</b> mm |
|                   |                |              |
| Number of pistons | Braking system | Position     |
| 1                 | ATE            | Right        |