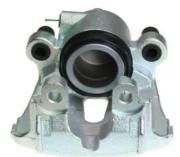

## CALIPER F 06 189

## The F 06 189 caliper is synonymous with reliability

Designed to provide the same performance as new calipers, Brembo remanufactured calipers embody an alternative solution to replacing broken or worn parts with new ones. The brake caliper remanufacturing process involves cleaning and applying a surface treatment to the caliper body, and the renewing of all worn internal components with new ones. The final testing at the end of this process guarantees a Brembo certified product.

## **Technical specifications**

| EAN code             | Axle                      | Diameter                 |
|----------------------|---------------------------|--------------------------|
| <b>8020584501900</b> | Front                     | <b>60</b> mm             |
| Number of pistons    | Braking system <b>ATE</b> | Position<br><b>Right</b> |