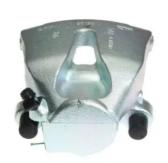

## CALIPER F 06 189

## The F 06 189 caliper is synonymous with reliability

Designed to provide the same performance as new calipers, Brembo remanufactured calipers embody an alternative solution to replacing broken or worn parts with new ones. The brake caliper remanufacturing process involves cleaning and applying a surface treatment to the caliper body, and the renewing of all worn internal components with new ones. The final testing at the end of this process guarantees a Brembo certified product.

## **Technical specifications**

| EAN code             | Axle                      | Diameter                 |
|----------------------|---------------------------|--------------------------|
| <b>8020584501900</b> | Front                     | <b>60</b> mm             |
| Number of pistons    | Braking system <b>ATE</b> | Position<br><b>Right</b> |