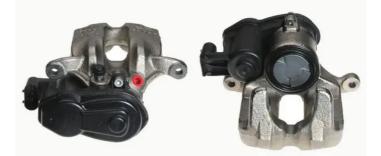

## CALIPER F 06 209

The F 06 209 caliper is synonymous with reliability

Designed to provide the same performance as new calipers, Brembo remanufactured calipers embody an alternative solution to replacing broken or worn parts with new ones. The brake caliper remanufacturing process involves cleaning and applying a surface treatment to the caliper body, and the renewing of all worn internal components with new ones. The final testing at the end of this process guarantees a Brembo certified product.

## **Technical specifications**

| EAN code          | Axle          | Diameter                 |
|-------------------|---------------|--------------------------|
| 8020584502105     | Rear          | <b>44</b> mm             |
| N                 | Dellas a da s | Desilies                 |
| Number of pistons | TRW           | Position<br><b>Right</b> |
| I                 | 1 17. 9 9     | Rigilt                   |