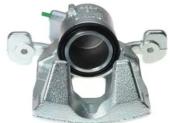

## CALIPER F 06 266

## The F 06 266 caliper is synonymous with reliability

Designed to provide the same performance as new calipers, Brembo remanufactured calipers embody an alternative solution to replacing broken or worn parts with new ones. The brake caliper remanufacturing process involves cleaning and applying a surface treatment to the caliper body, and the renewing of all worn internal components with new ones. The final testing at the end of this process guarantees a Brembo certified product.

## **Technical specifications**

| EAN code          | Axle           | Diameter     |
|-------------------|----------------|--------------|
| 8020584541234     | Front          | <b>57</b> mm |
|                   |                |              |
| Number of pistons | Braking system | Position     |
| 1                 | TRW            | Left         |