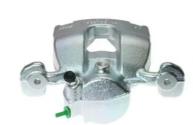

## CALIPER F 06 266

## The F 06 266 caliper is synonymous with reliability

Designed to provide the same performance as new calipers, Brembo remanufactured calipers embody an alternative solution to replacing broken or worn parts with new ones. The brake caliper remanufacturing process involves cleaning and applying a surface treatment to the caliper body, and the renewing of all worn internal components with new ones. The final testing at the end of this process guarantees a Brembo certified product.

## **Technical specifications**

| EAN code          | Axle           | Diameter     |
|-------------------|----------------|--------------|
| 8020584541234     | Front          | <b>57</b> mm |
|                   |                |              |
| Number of pistons | Braking system | Position     |
| 1                 | TRW            | Left         |