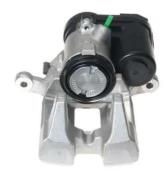

## CALIPER F 06 286

## **Technical specifications**

EAN code Axle Diameter
8020584553183 Rear 42 mm

Number of pistons Braking system Position
1 MANDO Left

**COMPATIBLE VEHICLES** 