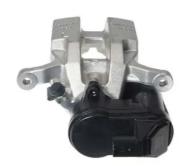

## CALIPER F 06 286

## **Technical specifications**

EAN code Axle Diameter
8020584553183 Rear 42 mm

Number of pistons Braking system Position
1 MANDO Left

**COMPATIBLE VEHICLES** 