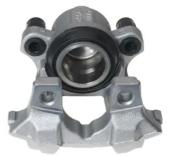

## CALIPER F 06 297

The F 06 297 caliper is synonymous with reliability

Designed to provide the same performance as new calipers, Brembo remanufactured calipers embody an alternative solution to replacing broken or worn parts with new ones. The brake caliper remanufacturing process involves cleaning and applying a surface treatment to the caliper body, and the renewing of all worn internal components with new ones. The final testing at the end of this process guarantees a Brembo certified product.

## **Technical specifications**

| EAN code             | Axle           | Diameter     |
|----------------------|----------------|--------------|
| <b>8020584563731</b> | Front          | <b>54</b> mm |
| Number of pistons    | Braking system | Position     |
| <b>1</b>             | <b>CBI</b>     | <b>Right</b> |