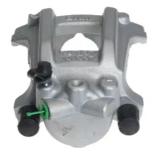

## CALIPER F 06 297

The F 06 297 caliper is synonymous with reliability

Designed to provide the same performance as new calipers, Brembo remanufactured calipers embody an alternative solution to replacing broken or worn parts with new ones. The brake caliper remanufacturing process involves cleaning and applying a surface treatment to the caliper body, and the renewing of all worn internal components with new ones. The final testing at the end of this process guarantees a Brembo certified product.

## **Technical specifications**

| EAN code             | Axle           | Diameter     |
|----------------------|----------------|--------------|
| <b>8020584563731</b> | Front          | <b>54</b> mm |
| Number of pistons    | Braking system | Position     |
| <b>1</b>             | <b>CBI</b>     | <b>Right</b> |