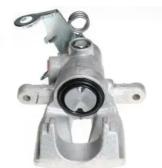

## CALIPER F 23 121

## The F 23 121 caliper is synonymous with reliability

Designed to provide the same performance as new calipers, Brembo remanufactured calipers embody an alternative solution to replacing broken or worn parts with new ones. The brake caliper remanufacturing process involves cleaning and applying a surface treatment to the caliper body, and the renewing of all worn internal components with new ones. The final testing at the end of this process guarantees a Brembo certified product.

## **Technical specifications**

EAN code Axle Diameter
8020584504444 Rear 38 mm

Number of pistons Braking system Position
1 BOSCH Right

**COMPATIBLE VEHICLES** 