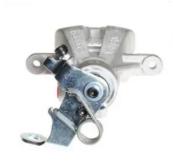

## CALIPER F 23 121

## The F 23 121 caliper is synonymous with reliability

Designed to provide the same performance as new calipers, Brembo remanufactured calipers embody an alternative solution to replacing broken or worn parts with new ones. The brake caliper remanufacturing process involves cleaning and applying a surface treatment to the caliper body, and the renewing of all worn internal components with new ones. The final testing at the end of this process guarantees a Brembo certified product.

## **Technical specifications**

EAN code Axle Diameter
8020584504444 Rear 38 mm

Number of pistons Braking system Position
1 BOSCH Right

**COMPATIBLE VEHICLES** 