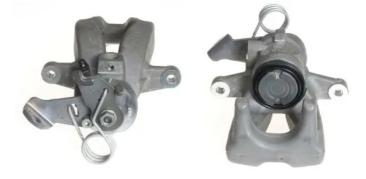

## CALIPER F 23 191

The F 23 191 caliper is synonymous with reliability

Designed to provide the same performance as new calipers, Brembo remanufactured calipers embody an alternative solution to replacing broken or worn parts with new ones. The brake caliper remanufacturing process involves cleaning and applying a surface treatment to the caliper body, and the renewing of all worn internal components with new ones. The final testing at the end of this process guarantees a Brembo certified product.

## **Technical specifications**

| EAN code          | Axle           | Diameter     |
|-------------------|----------------|--------------|
| 8020584505144     | Rear           | <b>38</b> mm |
|                   |                |              |
| Number of pistons | Braking system | Position     |
| 1                 | TRW            | Right        |