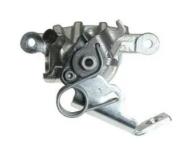

## CALIPER F 28 121

## The F 28 121 caliper is synonymous with reliability

Designed to provide the same performance as new calipers, Brembo remanufactured calipers embody an alternative solution to replacing broken or worn parts with new ones. The brake caliper remanufacturing process involves cleaning and applying a surface treatment to the caliper body, and the renewing of all worn internal components with new ones. The final testing at the end of this process guarantees a Brembo certified product.

## **Technical specifications**

| EAN code          | Axle           | Diameter     |  |
|-------------------|----------------|--------------|--|
| 8020584508268     | Rear           | <b>34</b> mm |  |
| Number of pistons | Braking system | Position     |  |
| 1                 | TRW            | Right        |  |