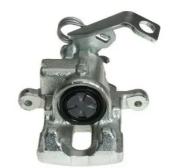

## CALIPER F 28 121

## The F 28 121 caliper is synonymous with reliability

Designed to provide the same performance as new calipers, Brembo remanufactured calipers embody an alternative solution to replacing broken or worn parts with new ones. The brake caliper remanufacturing process involves cleaning and applying a surface treatment to the caliper body, and the renewing of all worn internal components with new ones. The final testing at the end of this process guarantees a Brembo certified product.

## **Technical specifications**

| EAN code          | Axle           | Diameter     |  |
|-------------------|----------------|--------------|--|
| 8020584508268     | Rear           | <b>34</b> mm |  |
| Number of pistons | Braking system | Position     |  |
| 1                 | TRW            | Right        |  |