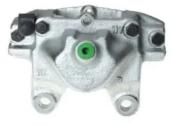

## CALIPER F 50 165

The F 50 165 caliper is synonymous with reliability

Designed to provide the same performance as new calipers, Brembo remanufactured calipers embody an alternative solution to replacing broken or worn parts with new ones. The brake caliper remanufacturing process involves cleaning and applying a surface treatment to the caliper body, and the renewing of all worn internal components with new ones. The final testing at the end of this process guarantees a Brembo certified product.

## **Technical specifications**

| EAN code          | Axle           | Diameter     |
|-------------------|----------------|--------------|
| 8020584514764     | Rear           | <b>36</b> mm |
|                   |                |              |
| Number of pistons | Braking system | Position     |
| 2                 | ATE            | Right        |