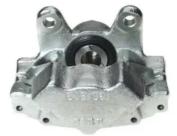

## CALIPER F 50 165

The F 50 165 caliper is synonymous with reliability

Designed to provide the same performance as new calipers, Brembo remanufactured calipers embody an alternative solution to replacing broken or worn parts with new ones. The brake caliper remanufacturing process involves cleaning and applying a surface treatment to the caliper body, and the renewing of all worn internal components with new ones. The final testing at the end of this process guarantees a Brembo certified product.

## **Technical specifications**

| EAN code          | Axle           | Diameter     |
|-------------------|----------------|--------------|
| 8020584514764     | Rear           | <b>36</b> mm |
|                   |                |              |
| Number of pistons | Braking system | Position     |
| 2                 | ATE            | Right        |