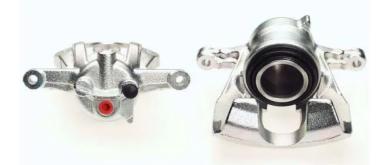

## CALIPER F 59 137

The F 59 137 caliper is synonymous with reliability

Designed to provide the same performance as new calipers, Brembo remanufactured calipers embody an alternative solution to replacing broken or worn parts with new ones. The brake caliper remanufacturing process involves cleaning and applying a surface treatment to the caliper body, and the renewing of all worn internal components with new ones. The final testing at the end of this process guarantees a Brembo certified product.

## **Technical specifications**

| EAN code          | Axle           | Diameter     |
|-------------------|----------------|--------------|
| 8020584521465     | Front          | <b>48</b> mm |
|                   |                |              |
| Number of pistons | Braking system | Position     |
| 1                 | LUCAS          | Right        |