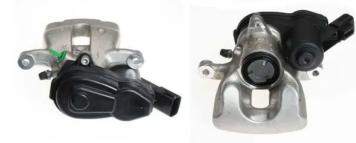

## CALIPER F 68 141

The F 68 141 caliper is synonymous with reliability

Designed to provide the same performance as new calipers, Brembo remanufactured calipers embody an alternative solution to replacing broken or worn parts with new ones. The brake caliper remanufacturing process involves cleaning and applying a surface treatment to the caliper body, and the renewing of all worn internal components with new ones. The final testing at the end of this process guarantees a Brembo certified product.

## **Technical specifications**

| EAN code          | Axle           | Diameter     |
|-------------------|----------------|--------------|
| 8020584539897     | Rear           | <b>34</b> mm |
|                   |                |              |
| Number of pistons | Braking system | Position     |
| 1                 | TRW            | Right        |