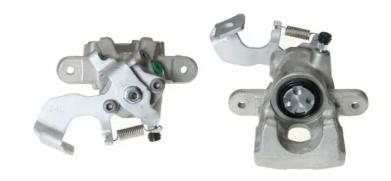

## CALIPER F 83 258

## The F 83 258 caliper is synonymous with reliability

Designed to provide the same performance as new calipers, Brembo remanufactured calipers embody an alternative solution to replacing broken or worn parts with new ones. The brake caliper remanufacturing process involves cleaning and applying a surface treatment to the caliper body, and the renewing of all worn internal components with new ones. The final testing at the end of this process guarantees a Brembo certified product.

## **Technical specifications**

| EAN code          | Axle           | Diameter     |
|-------------------|----------------|--------------|
| 8020584530573     | Rear           | <b>34</b> mm |
|                   |                |              |
| Number of pistons | Braking system | Position     |
| 1                 | TOKICO         | Left         |