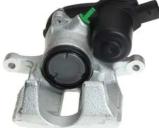

## CALIPER F 85 359

The F 85 359 caliper is synonymous with reliability

Designed to provide the same performance as new calipers, Brembo remanufactured calipers embody an alternative solution to replacing broken or worn parts with new ones. The brake caliper remanufacturing process involves cleaning and applying a surface treatment to the caliper body, and the renewing of all worn internal components with new ones. The final testing at the end of this process guarantees a Brembo certified product.

## **Technical specifications**

| EAN code          | Axle           | Diameter     |
|-------------------|----------------|--------------|
| 8020584538814     | Front          | <b>42</b> mm |
|                   |                |              |
| Number of pistons | Braking system | Position     |
| 4                 | BREMBO         | Right        |