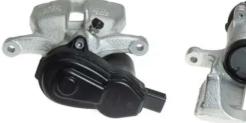

## CALIPER F 85 359

The F 85 359 caliper is synonymous with reliability

Designed to provide the same performance as new calipers, Brembo remanufactured calipers embody an alternative solution to replacing broken or worn parts with new ones. The brake caliper remanufacturing process involves cleaning and applying a surface treatment to the caliper body, and the renewing of all worn internal components with new ones. The final testing at the end of this process guarantees a Brembo certified product.

## **Technical specifications**

| EAN code          | Axle           | Diameter     |
|-------------------|----------------|--------------|
| 8020584538814     | Front          | <b>42</b> mm |
|                   |                |              |
| Number of pistons | Braking system | Position     |
| 4                 | BREMBO         | Right        |