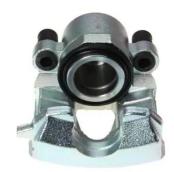

## CALIPER F 85 383

## The F 85 383 caliper is synonymous with reliability

Designed to provide the same performance as new calipers, Brembo remanufactured calipers embody an alternative solution to replacing broken or worn parts with new ones. The brake caliper remanufacturing process involves cleaning and applying a surface treatment to the caliper body, and the renewing of all worn internal components with new ones. The final testing at the end of this process guarantees a Brembo certified product.

## **Technical specifications**

| EAN code          | Axle           | Diameter     |
|-------------------|----------------|--------------|
| 8020584540879     | Front          | <b>54</b> mm |
| Number of pistons | Braking system | Position     |
| 1                 | MANDO          | Right        |