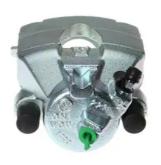

## CALIPER F 85 383

## The F 85 383 caliper is synonymous with reliability

Designed to provide the same performance as new calipers, Brembo remanufactured calipers embody an alternative solution to replacing broken or worn parts with new ones. The brake caliper remanufacturing process involves cleaning and applying a surface treatment to the caliper body, and the renewing of all worn internal components with new ones. The final testing at the end of this process guarantees a Brembo certified product.

## **Technical specifications**

| EAN code          | Axle           | Diameter     |
|-------------------|----------------|--------------|
| 8020584540879     | Front          | <b>54</b> mm |
| Number of pistons | Braking system | Position     |
| 1                 | MANDO          | Right        |