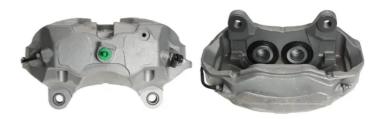

## CALIPER F 85 385

The F 85 385 caliper is synonymous with reliability

Designed to provide the same performance as new calipers, Brembo remanufactured calipers embody an alternative solution to replacing broken or worn parts with new ones. The brake caliper remanufacturing process involves cleaning and applying a surface treatment to the caliper body, and the renewing of all worn internal components with new ones. The final testing at the end of this process guarantees a Brembo certified product.

## **Technical specifications**

| EAN code             | Axle           | Diameter     |
|----------------------|----------------|--------------|
| <b>8020584546307</b> | Front          | <b>42</b> mm |
| Number of pistons    | Braking system | Position     |
| <b>4</b>             | <b>ATE</b>     | <b>Right</b> |