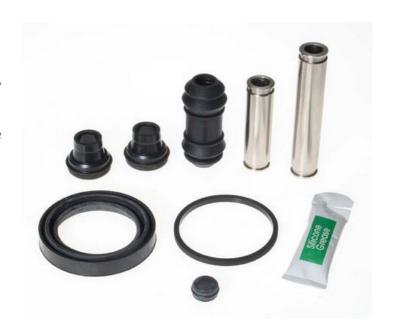

## REPAIR KIT CALIPER F KT 186

Repair kit for calipers F KT 186. The reliability of a Brembo product.

Brembo offers spare parts professionals 4 families of kits, comprising caliper components most subject to wear and deterioration, such as the sliding guide pins on floating calipers, the dust covers, the piston seals and the pistons themselves. A complete set of new components for rapid, safe and professional repairs.

## **Technical specifications**

Rear

EAN code Axle

Diameter

8020584562796

mm

Position

Left