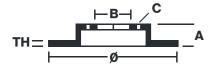

## **Technical specifications**

| EAN code<br><b>8020584019108</b> | Axle<br><b>Rear</b>        | Diameter Ø 259 mm            |
|----------------------------------|----------------------------|------------------------------|
| Thickness (TH) <b>9</b> mm       | Height (A) 30 mm           | Number of holes (C)          |
| Brake disc type<br><b>Solid</b>  | Centering (B) <b>55</b> mm | Min. thickness <b>7,5</b> mm |