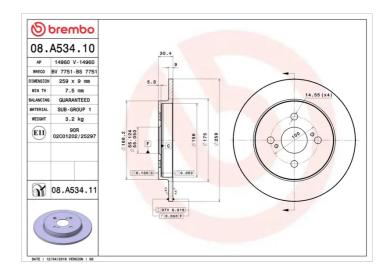

## **BRAKE DISC 08.A534.10**

## **Technical specifications**

| EAN code<br><b>8020584019108</b> | Axle<br><b>Rear</b>        | Diameter Ø 259 mm            |
|----------------------------------|----------------------------|------------------------------|
| Thickness (TH) <b>9</b> mm       | Height (A) 30 mm           | Number of holes (C)          |
| Brake disc type<br><b>Solid</b>  | Centering (B) <b>55</b> mm | Min. thickness <b>7,5</b> mm |