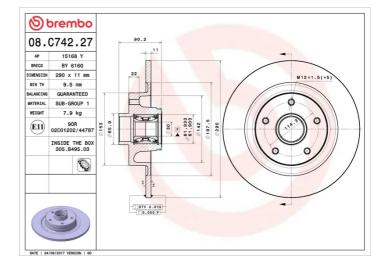

### **Technical specifications**

| EAN code             | Axle          | D  |
|----------------------|---------------|----|
| <b>8020584237892</b> | <b>Rear</b>   | 2' |
| Thickness (TH)       | Height (A)    | N  |
| <b>11</b> mm         | <b>90</b> mm  | 5  |
| Brake disc type      | Centering (B) | №  |
| <b>Solid</b>         | <b>30</b> mm  | 9  |

| Diameter Ø<br><b>290</b> mm |
|-----------------------------|
| Number of holes (C)<br>5    |

Min. thickness **9,5** mm