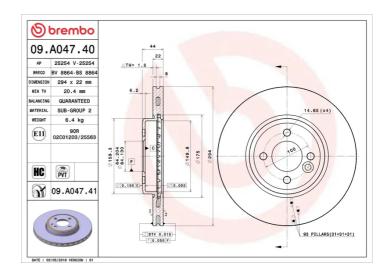

#### **Technical specifications**

| EAN code             | Axle          |
|----------------------|---------------|
| <b>8020584030493</b> | Front         |
| Thickness (TH)       | Height (A)    |
| <b>22</b> mm         | <b>44</b> mm  |
| Brake disc type      | Centering (B) |
| <b>Ventilated</b>    | <b>64</b> mm  |

#### Diameter Ø 294 mm Number of holes (C) 4

Min. thickness **20,4** mm