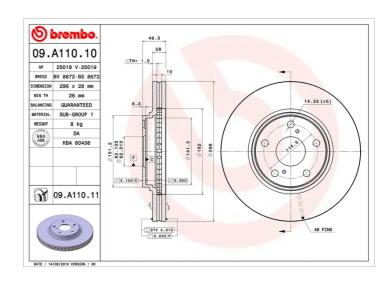

## **Technical specifications**

| EAN code             | Axle          |
|----------------------|---------------|
| <b>8020584034729</b> | <b>Front</b>  |
| Thickness (TH)       | Height (A)    |
| <b>28</b> mm         | <b>49</b> mm  |
| Brake disc type      | Centering (B) |
| <b>Ventilated</b>    | <b>62</b> mm  |

| Diameter Ø               |
|--------------------------|
| <b>296</b> mm            |
| Number of holes (C)<br>5 |
| Min. thickness           |

**26** mm

Tightening torque

103 Nm

COMPATIBLE VEHICLES