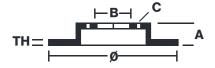

## **Technical specifications**

| EAN code             | Axle          |
|----------------------|---------------|
| <b>8020584034729</b> | <b>Front</b>  |
| Thickness (TH)       | Height (A)    |
| <b>28</b> mm         | <b>49</b> mm  |
| Brake disc type      | Centering (B) |
| <b>Ventilated</b>    | <b>62</b> mm  |

| Diameter Ø               |
|--------------------------|
| <b>296</b> mm            |
| Number of holes (C)<br>5 |
| Min. thickness           |

**26** mm

Tightening torque

103 Nm

COMPATIBLE VEHICLES