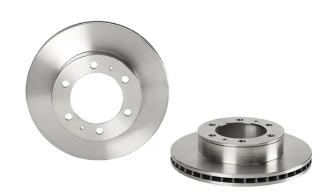

## **BRAKE DISC 09.A634.10**

## The 09.A634.10 brake disc is synonymous with reliability

The Brembo brake disc is fully interchangeable with an Original Equipment brake disc. The control of the entire production cycle allows Brembo to offer brake discs with outstanding performance levels, reliability, durability and comfort in all conditions of use. All Brembo brake discs are accompanied by the ECE-R90 homologation.