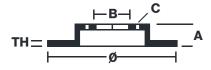

## **Technical specifications**

| EAN code        | Axle          | Diameter Ø          |
|-----------------|---------------|---------------------|
| 8020584027721   | Front         | <b>297</b> mm       |
|                 |               |                     |
| Thickness (TH)  | Height (A)    | Number of holes (C) |
| <b>25</b> mm    | <b>67</b> mm  | 6                   |
|                 |               |                     |
| Brake disc type | Centering (B) | Min. thickness      |
| Ventilated      | 108 mm        | 23 mm               |