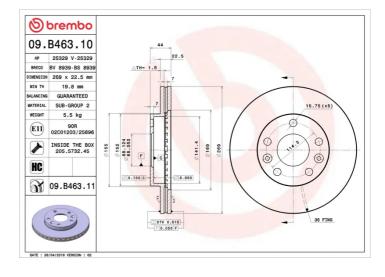

### **Technical specifications**

| EAN code             | Axle          |
|----------------------|---------------|
| <b>8020584018798</b> | <b>Front</b>  |
| Thickness (TH)       | Height (A)    |
| <b>22,5</b> mm       | <b>44</b> mm  |
| Brake disc type      | Centering (B) |
| <b>Ventilated</b>    | <b>68</b> mm  |

#### Tightening torque

120 Nm

| Diameter Ø<br><b>269</b> mm     |
|---------------------------------|
| Number of holes (C)<br><b>5</b> |
|                                 |

Min. thickness 19,8 mm

COMPATIBLE VEHICLES