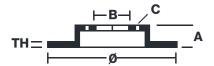

## **Technical specifications**

| EAN code                    | Axle<br><b>Rear</b>        | 360 mm                       |
|-----------------------------|----------------------------|------------------------------|
| Thickness (TH) <b>26</b> mm | Height (A) <b>51</b> mm    | Number of holes (C) <b>5</b> |
| Brake disc type Ventilated  | Centering (B) <b>67</b> mm | Min. thickness <b>24</b> mm  |