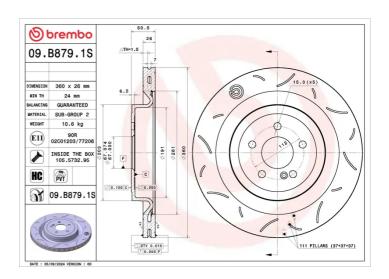

## **BRAKE DISC SPORT** 09.B879.1S

## Sport brake disc 09.B879.15 belongs to **Brembo Cool Line**

The Sport brake disc features TY3 grooves and the Brembo logo on the braking surface. These features provide an improved pedal feeling, more braking grip and greater fading resistance for better performance.

## **Technical specifications**

| EAN code                    | Axle<br><b>Rear</b>        | 360 mm                       |
|-----------------------------|----------------------------|------------------------------|
| Thickness (TH) <b>26</b> mm | Height (A) <b>51</b> mm    | Number of holes (C) <b>5</b> |
| Brake disc type Ventilated  | Centering (B) <b>67</b> mm | Min. thickness <b>24</b> mm  |